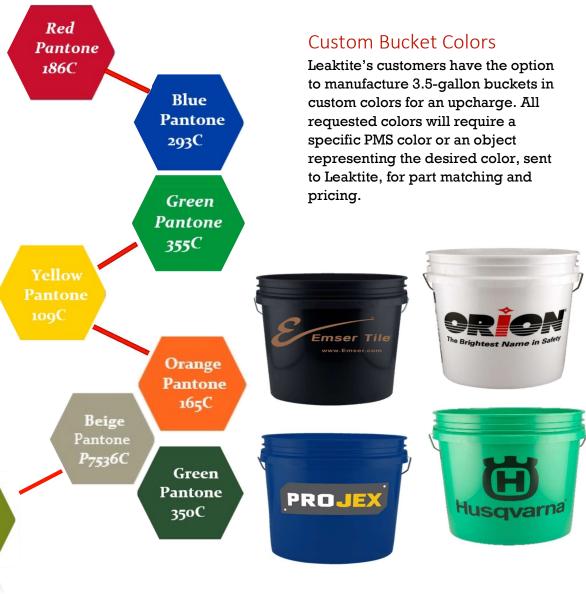

#### **Stock Colors**

Leaktite offers 8 stock colors (at right) that are available for an upcharge of \$0.05 ea.

An additional upcharge for non-stock colors will apply.

## Leaktite Stock Color Guide

\*NOTE: Colors represented may appear different on bucket

Custom 3.5GL Bucket Representation

### **Specialty Buckets**

Olive

Pantone P<del>7</del>496C